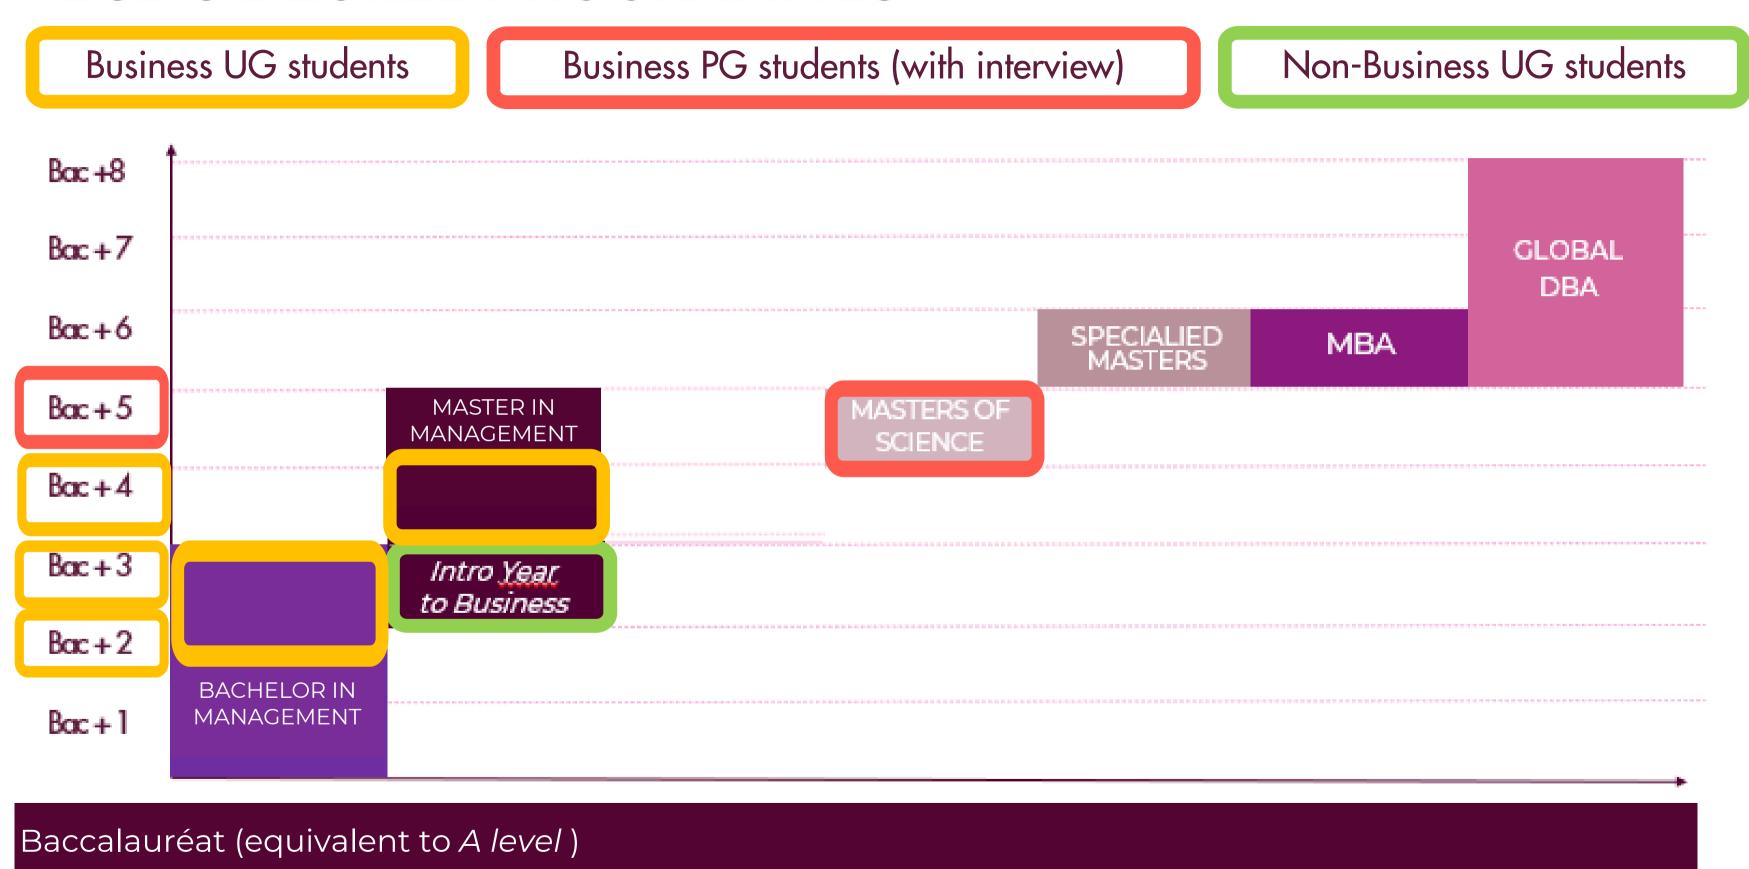

1. Identify the right programme

After that step, there is not much flexibility in terms of course offer, that's why it's even more important for the student to be informed early.

Make sure to start from the student background. Refer to page 3 and 4 to match the student background with the right programme and her/ his course interest.

# YOUR STUDENT'S ACADEMIC BACKGROUND

Students with 1 year of HE studies in Business (equivalent to 2 semesters - 60 ECTS)

Students with 2 years of HE studies in Business (equivalent to 4 semesters - 120 ECTS)

Students with an Undergraduate

Degree in Business

Students with 2 years of HE studies without any knowledge in Business (equivalent to 4 semesters - 120 ECTS)

**HE = Higher Education** 

#### **BSB'S DEGREE PROGRAMMES**